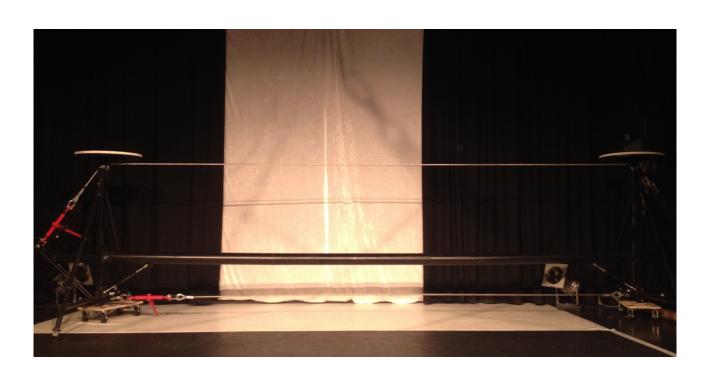

## SELFSTANDING TIGHT WIRE / FIL AUTONOMNE

- -Total height required: minimum (4,60m)- 5m
- -Floor area required:

Minimum (6,70m)-7m long x 4m wide performance area. Clear airspace minimum 2-2,5 m both sides of the wire.

- -Structure itself is:
- 6,5m long
  - -Working cable length 5m long
- 1,50m high
- 150kg in total
- Can be brought in and out of the stage of wooden plates with wheels.
- No anchor points needed.

## TO NOTE:

-Space needed for storage in backstage 7m  $\times$  1,50m  $\times$  1,50m (length  $\times$  width  $\times$  height) - Wings/ side A-frame legs do fold in.